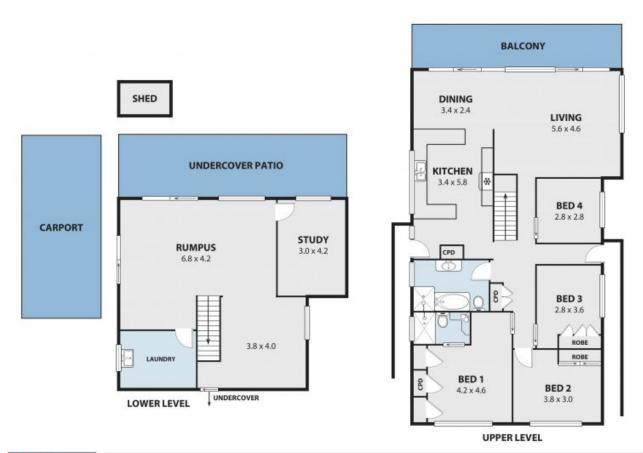

## **Matt Dignam**

100 NEW MT PLEASANT RD, MT PLEASANT Internal Space 206m<sup>2</sup>(\*\*\*\*\*\*\*\*)

Plans shown are the preventation purposes and are not part of any legal document or title and are subject to errors, oriestoines, traccassices and should not be used as sale and accounter or reference. Particulars gives are fair general information only and do not constitute any expresentation on the part of the residence operated by will be accepted. ARCART AU.