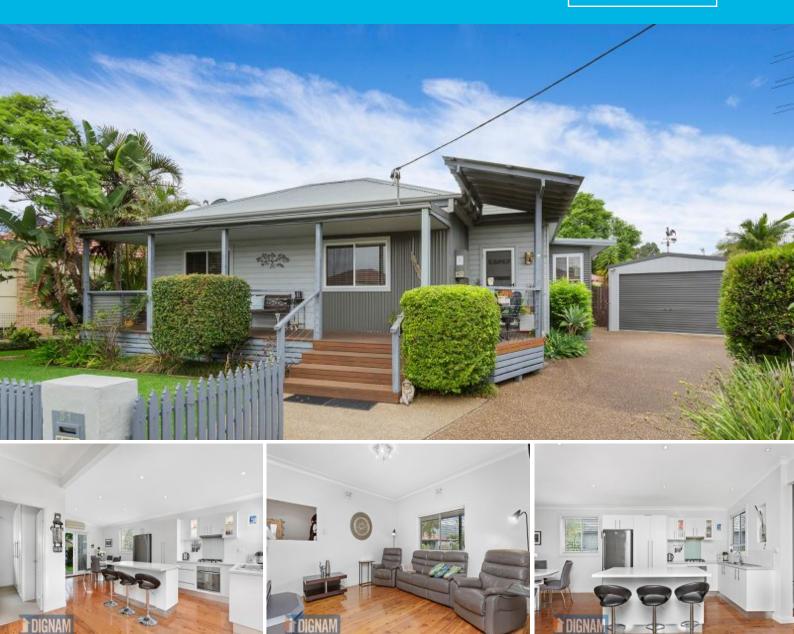

## Entertain in style in this family stunner in Fairy Meadow

You will love this awesome family home with a fantastic layout and an outdoor space that's built to entertain, all located in popular Fairy Meadow.

## LOCATION

Located in a family friendly street this home is located within a bustling community and is situated within minutes of the thriving town centre of Fairy Meadow.

Fairy Meadow is a popular family suburb that is packed with shops, restaurants, cafes and excellent schools such as Fairy Meadow Demonstration School. It's close to Wollongong (The Wollongong town centre is just a short 13 minute drive away) as well as being only minutes from the beach.

Price:

\$883,000

Δ

Adam McMahon

Adam McMahon 02 4267 5377

2

2

51 Ellengowan Crescent, Fairy Meadow Internal Space 169m<sup>2</sup> AR2