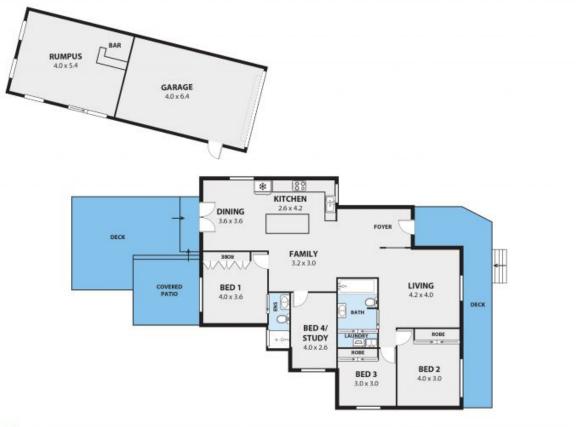

Price:

\$883,000

Δ

Adam McMahon

Adam McMahon 02 4267 5377

2

2

51 Ellengowan Crescent, Fairy Meadow Internal Space 169m<sup>2</sup> AR2