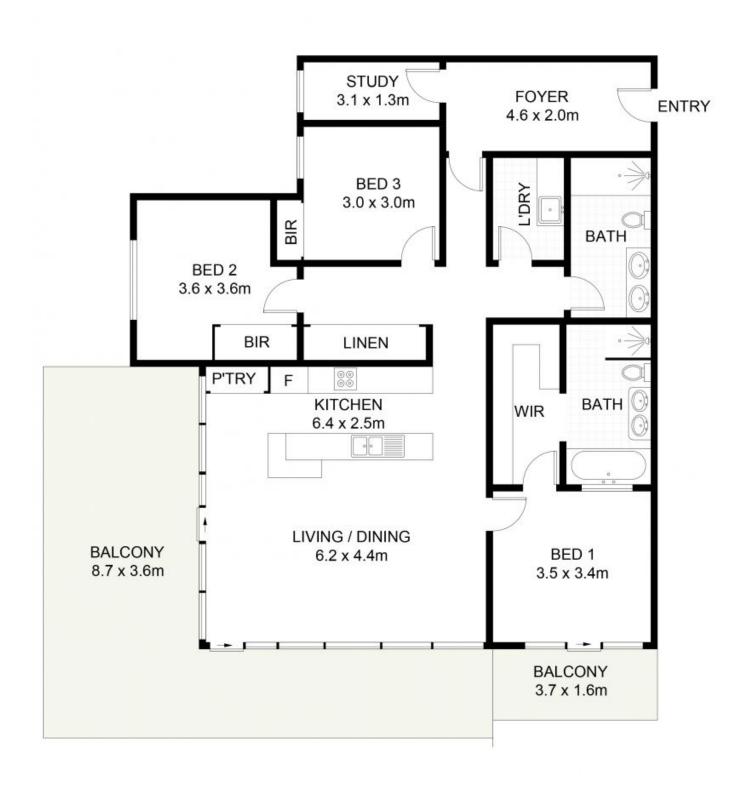

## dignam

21/118-124 Princes Highway Fairy Meadow, NSW

3

2

## LOCATION

Stunningly appointed, this apartment is part of a complex that is the jewel in the crown of the Ambience building in Fairy Meadow. Made up of only a few luxury apartments, you'll love living in the vibrant lifestyle building complete with shops and cafe's.

This premium property takes in breathtaking vistas of the ocean and the escarpment, visible from huge sliding doors in the living/kitchen area.

A far-reaching public transport network lies at your feet, with bus stops north and south right downstairs and the train station within walking distance making Wollongong's CBD mere moments away and giving you access to Sydney in 90 minutes. For families, premier local schools are within walk

## 21/118-124 Princes Highway, Fairy Meadow