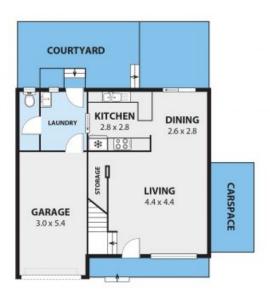

## dignam

2/9-11 Newbold Close Thirroul, NSW

## LOCATION

Located in a family-friendly street surrounded by quality homes, this property is within a small and quiet block of townhouses situated within a few minute's walk of the stunning Thirroul Beach and the Thirroul Beach Pavilion.

Thirroul Village is a thriving community that includes great links to Sydney with their direct train service. You can commute to Sydney in under 90 minutes and to Wollongong in just 15 minutes.

**Price:** \$720,000 **Strata Rates:** \$597.25 p/q