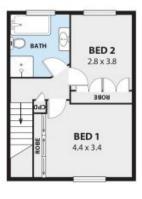

## dignam

2/9-11 Newbold Close Thirroul, NSW

## LOCATION

Located in a family-friendly street surrounded by quality homes, this property is within a small and quiet block of townhouses situated within a few minute's walk of the stunning Thirroul Beach and the Thirroul Beach Pavilion.

Thirroul Village is a thriving community that includes great links to Sydney with their direct train service. You can commute to Sydney in under 90 minutes and to Wollongong in just 15 minutes.

**Price:** \$720,000 **Strata Rates:** \$597.25 p/q