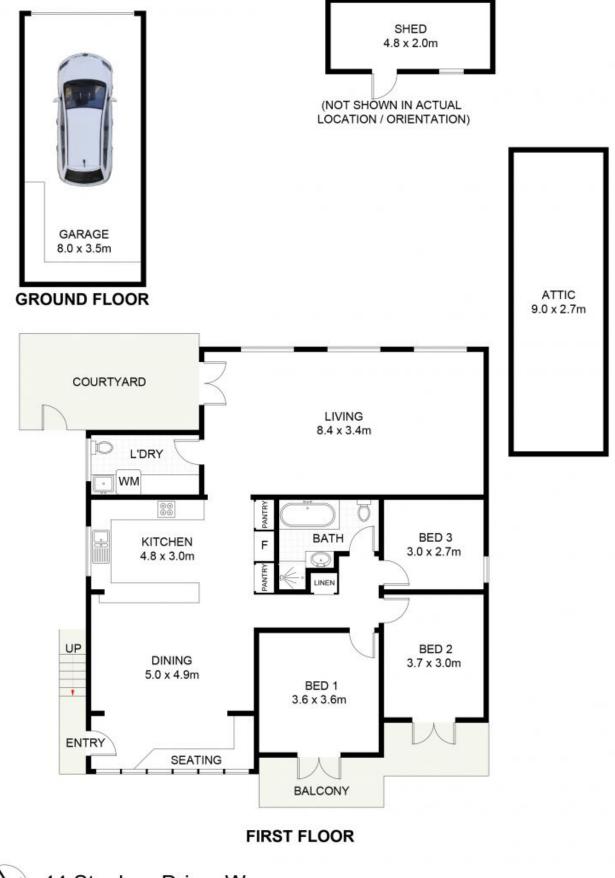

44 Stephen Drive, Woonona

Scale in metres. Indicative only. Dimensions are approximate. All information contained herein is gathered from sources we believe to be reliable. However, we cannot guarantee its accuracy and interested persons should rely on their own enquiries.