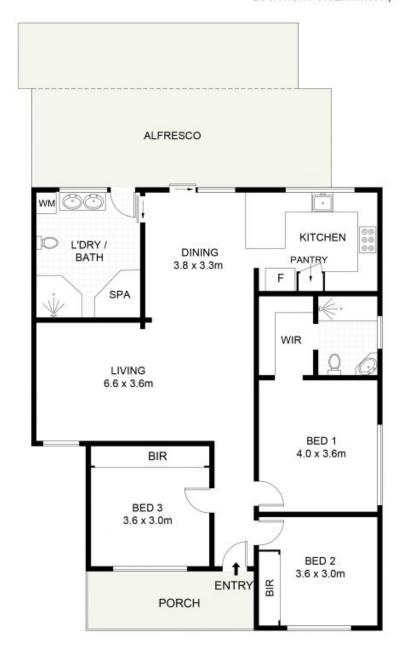

## 14 John Street, Towradgi

Scale in metres. Indicative only. Dimensions are approximate. All information contained herein is gathered from sources we believe to be reliable. However, we cannot guarantee its accuracy and interested persons should rely on their own enquiries.