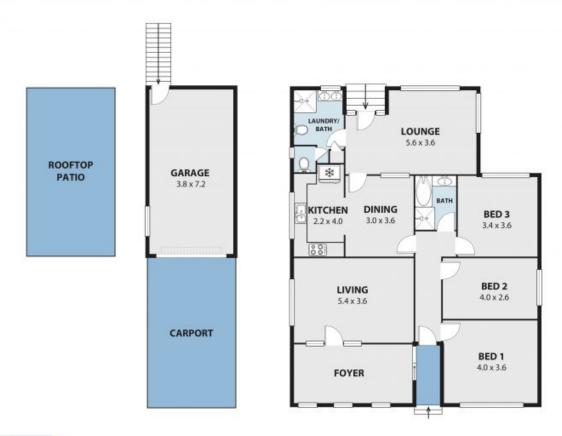

## LOCATION

Situated on a massive block, this property includes a neat and tidy three bedroom family home with a rooftop patio and benefits from stacks of room for backyard fun or development (STCA).

In an ideal location, this home is situated near the town centre of Corrimal and is within walking distance to local primary schools including the well regarded St Columbkille's Catholic Parish Primary School.