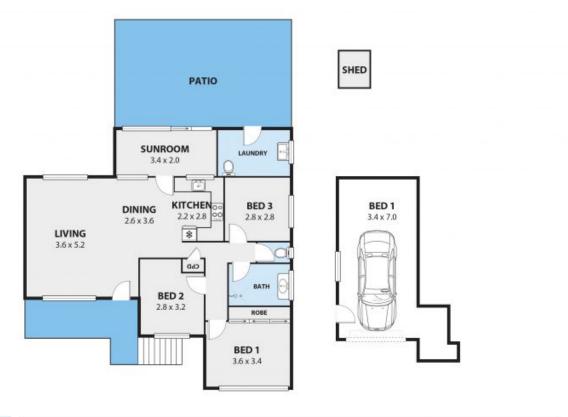

Property

This immaculately prese

Price:

\$840,000

Matt Dignam

Matt Dignam 02 4267 5377

13 JUNE PARADE, WOONONA

Plans shows as the preventation purposes and are not part of any legal decomment in this and are subject to event, orienteeus, inaccassion and should not be used as sub-and ansate reference. Particulars given are for general administers only and do not constitute any representation on the part of the vender or agent. No liability will be accepted. AR2:REEAU