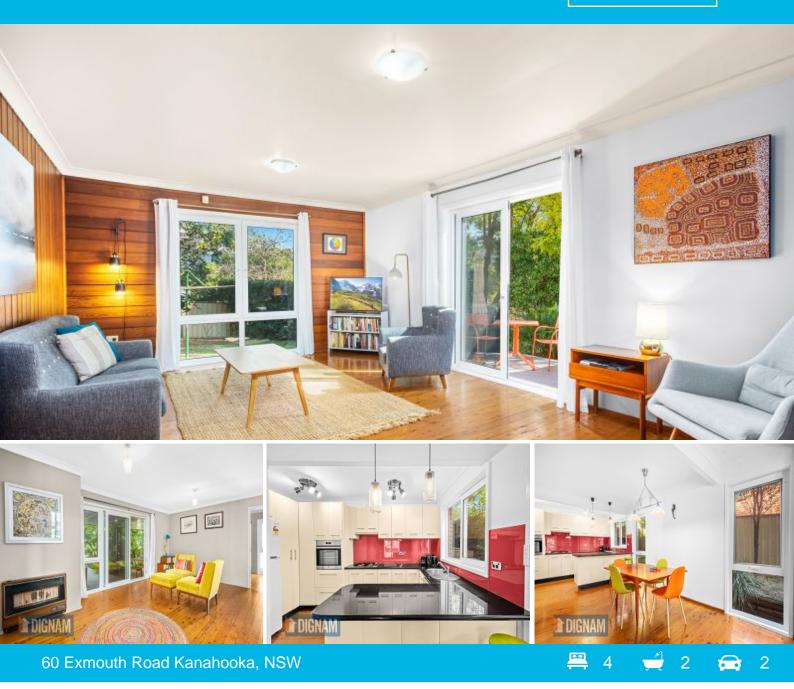

#### LOCATION

Presented in immaculate condition is this excellent family home in Kanahooka. This family-sized home is within walking distance to schools and parks and enjoys close proximity to some of the Illawarra's most popular attractions including the Kembla Grange Racecourse and Lake Illawarra.

Enjoy the relaxed lifestyle of the south coast in this family area surrounded by quality homes on big blocks. Spread out and enjoy the space in this property complete with three bedrooms and a large lawned backyard - perfect for the kids to play.

## 60 EXMOUTH ROAD

### KANAHOOKA

|   | 2.5       | 4 | Ŷ      |          |          |                      | GROUND LEVEL | INT :156m <sup>2</sup>   |
|---|-----------|---|--------|----------|----------|----------------------|--------------|--------------------------|
| - | -         | - |        | -        | -        | SCALE (METRES)       |              | EXT : 47m <sup>2</sup>   |
|   | 6 5×10-10 |   | NOCATA | re of sk | OUT DWEN | DONG ARE APPROXIMATE |              | GARAGE: 32m <sup>2</sup> |