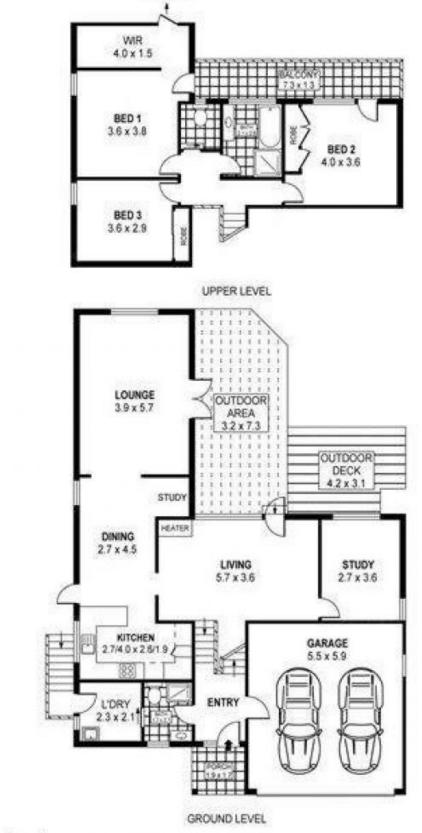

### KANAHOOKA

|   | 2.5       | 4 | Ŷ      |          |          |                      | GROUND LEVEL | INT :156m <sup>2</sup>   |
|---|-----------|---|--------|----------|----------|----------------------|--------------|--------------------------|
| - | -         | - |        | -        | -        | SCALE (METRES)       |              | EXT : 47m <sup>2</sup>   |
|   | 6 5×10-10 |   | NOCATA | re of sk | OUT DWEN | DONG ARE APPROXIMATE |              | GARAGE: 32m <sup>2</sup> |