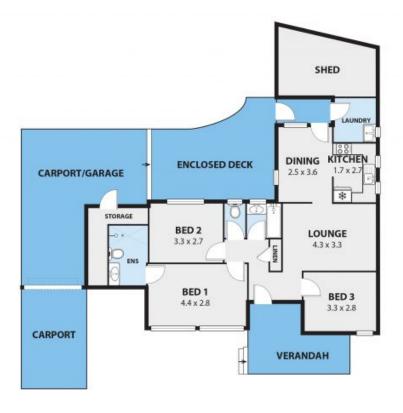

02 4267 5377

113 ROTHERY RD, BELLAMBI (1) Internal Space 90m²

Plans shown are for processization purposes and are not part of any legal document or title and are subject to errors, executors, inaccurates and should not be used as sole and accurate reference. Particulars given are for general information only and do not constitute any impresentation on the part of the wender or agent. No fability will be accepted. ARE NEEAN