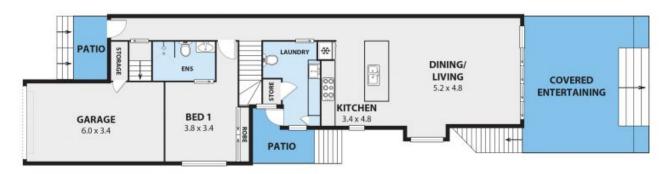

#### **PROPERTY**

This architecturally designed duplex offers a beautiful open plan layout, with incredible amounts of natural ligh

**Adam McMahon** 

**Adam McMahon** 

02 4267 5377

47B PARKER RD, EAST CORRIMAL NI Internal Space 166m<sup>2</sup>