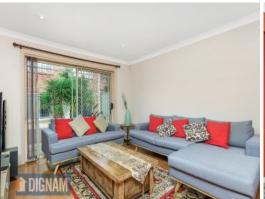

## Features include:

- -Two great sized bedrooms- both with floor to ceiling built in robes
- Open plan lounge and dining area
- Well appointed timber kitchen with dishwasher and gas cooking
- Luxury bathroom with separate corner bath
- Internal laundry with second toilet
- Private and spacious covered courtyard
- Single lock up garage with remote control access
- Ducted air conditioning system