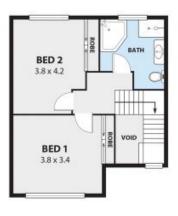

## Features include:

- -Two great sized bedrooms- both with floor to ceiling built in robes
- Open plan lounge and dining area
- Well appointed timber kitchen with dishwasher and gas cooking
- Luxury bathroom with separate corner bath
- Internal laundry with second toilet
- Private and spacious covered courtyard
- Single lock up garage with remote control access
- Ducted air conditioning system

Price: \$460 pw Available Date: 2021-01-27

Sue English

6/15-17 PAYNE RD, EAST CORRIMAL

Plans shown an far presentation purposes and are not part of any logal document or USE and are subject to enter, continues, inaccurates and should not be used as sole and accusate internal Space 116m<sup>2</sup>