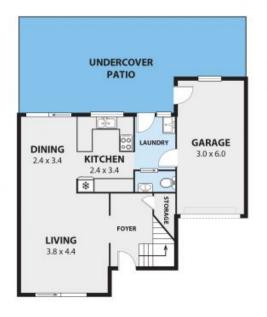

## Features include:

- -Two great sized bedrooms- both with floor to ceiling built in robes
- Open plan lounge and dining area
- Well appointed timber kitchen with dishwasher and gas cooking
- Luxury bathroom with separate corner bath
- Internal laundry with second toilet
- Private and spacious covered courtyard
- Single lock up garage with remote control access
- Ducted air conditioning system

Price: \$460 pw Available Date: 2021-01-27

Sue English

6/15-17 PAYNE RD, EAST CORRIMAL

Plans shown an far presentation purposes and are not part of any logal document or USE and are subject to enter, continues, inaccurates and should not be used as sole and accusate internal Space 116m<sup>2</sup>