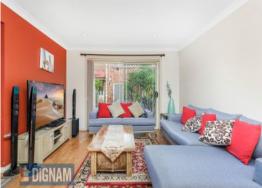

## Features include:

- -Two great sized bedrooms- both with floor to ceiling built in robes
- Open plan lounge and dining area
- Well appointed timber kitchen with dishwasher and gas cooking
- Luxury bathroom with separate corner bath
- Internal laundry with second toilet
- Private and spacious covered courtyard
- Single lock up garage with remote control access
- Ducted air conditioning system