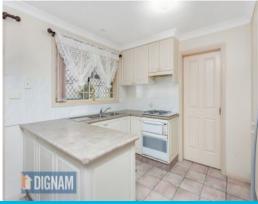

## Features include:

- -Two great sized bedrooms- both with floor to ceiling built in robes
- Open plan lounge and dining area
- Well appointed timber kitchen with dishwasher and gas cooking
- Luxury bathroom with separate corner bath
- Internal laundry with second toilet
- Private and spacious covered courtyard
- Single lock up garage with remote control access
- Ducted air conditioning system