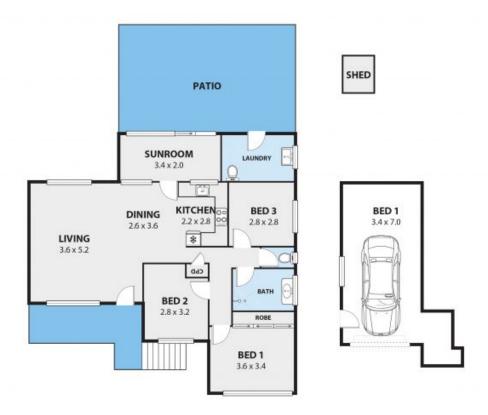

## Features include:

- Three large bedrooms
- Bright open plan living area features original timber flooring and leads to a handy sunroom which can be converted to a playroom, a study or an additional living area.
- Recently refreshed kitchen is a neat and tidy space complete with modern stainless-steel appliances
- Updated family bathroom allowing in plenty of light.
- Spacious garden just perfect for the trampoline or play equipment
- Large garage with extra work room and under the house storage
- Woonona is a village suburb with a great community spirit and is home to a wide array of excellent shops, cafe's and restaurants.