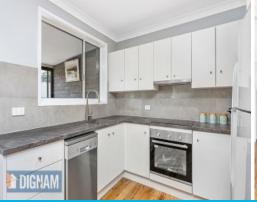

## Features include:

- Three large bedrooms
- Bright open plan living area features original timber flooring and leads to a handy sunroom which can be converted to a playroom, a study or an additional living area.
- Recently refreshed kitchen is a neat and tidy space complete with modern stainless-steel appliances
- Updated family bathroom allowing in plenty of light.
- Spacious garden just perfect for the trampoline or play equipment
- Large garage with extra work room and under the house storage
- Woonona is a village suburb with a great community spirit and is home to a wide array of excellent shops, cafe's and restaurants.