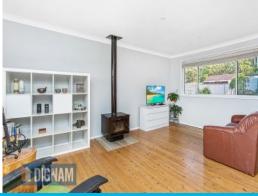

## Features include:

- Three large bedrooms
- Bright open plan living area features original timber flooring and leads to a handy sunroom which can be converted to a playroom, a study or an additional living area.
- Recently refreshed kitchen is a neat and tidy space complete with modern stainless-steel appliances
- Updated family bathroom allowing in plenty of light.
- Spacious garden just perfect for the trampoline or play equipment
- Large garage with extra work room and under the house storage
- Woonona is a village suburb with a great community spirit and is home to a wide array of excellent shops, cafe's and restaurants.