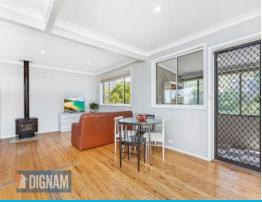

## Features include:

- Three large bedrooms
- Bright open plan living area features original timber flooring and leads to a handy sunroom which can be converted to a playroom, a study or an additional living area.
- Recently refreshed kitchen is a neat and tidy space complete with modern stainless-steel appliances
- Updated family bathroom allowing in plenty of light.
- Spacious garden just perfect for the trampoline or play equipment
- Large garage with extra work room and under the house storage
- Woonona is a village suburb with a great community spirit and is home to a wide array of excellent shops, cafe's and restaurants.