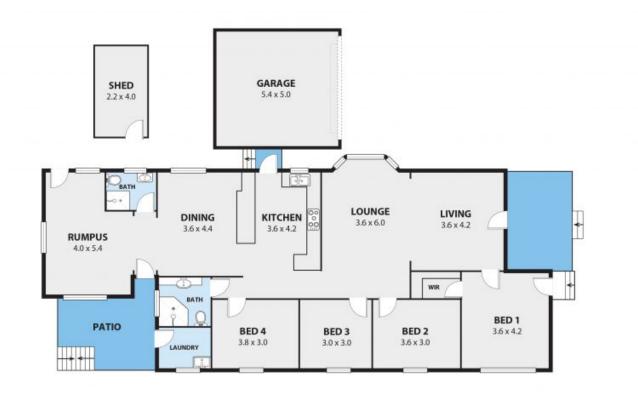

## PROPERTY

11 PIONEER RD, BELLAMBI

Plans shown are for presentation purposes and are not part of any legal document on title and are subject to even, consistery, baccassies and should not be used an sale and accusate reference. Furticular gives are for genesal information only and do not constitute any expressivation on the part of the vendar or agent. No liability will be accepted. ARXIV.