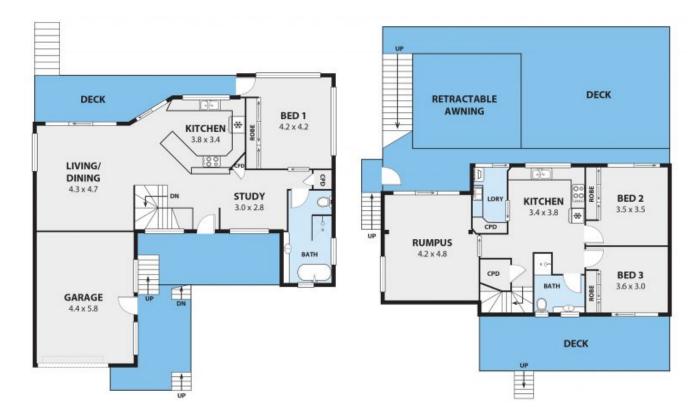

Price:

\$927,000

**Adam McMahon** 

**Adam McMahon** 

02 4267 5377

17 ALANSON AVE, BULLI Internal Space 181m<sup>2</sup>

Flam shown are for presentation perposes and are set just of any legal document or Tills and are satigled to enters, we haven, hazonacies and should not be used as sale and accurate reference. Particulars given are for grownal information only and do not constitute any representation on the part of the worder or agent. He failedity will be accepted. ARE MELAU