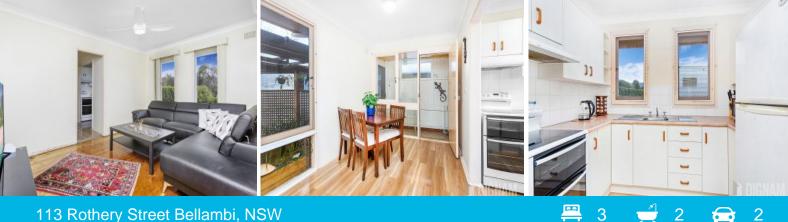

## 113 Rothery Street Bellambi, NSW

Features include:

- Three large bedrooms, the master bedroom boasting an ensuite.

- Sun-filled kitchen which has been updated with quality appliances and ample storage.

- Servicing the bedrooms is the bathroom complete with a shower over bath, vanity and a separate toilet

- Generous lounge leads to the separate dining room
- Front porch and paved alfresco area are the perfect spots for relaxing with a good book and a coffee.
- Single lock-up garage, carport and a separate shed.