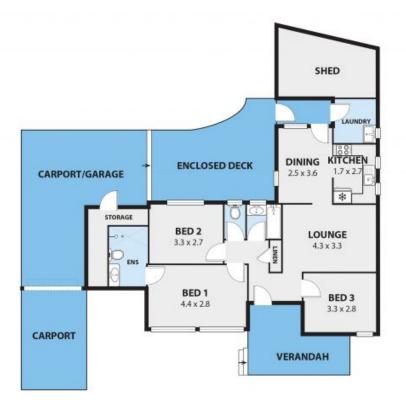

Features include:

- Three large bedrooms, the master bedroom boasting an ensuite.

- Sun-filled kitchen which has been updated with quality appliances and ample storage.

- Servicing the bedrooms is the bathroom complete with a shower over bath, vanity and a separate toilet

- Generous lounge leads to the separate dining room
- Front porch and paved alfresco area are the perfect spots for relaxing with a good book and a coffee.
- Single lock-up garage, carport and a separate shed.

Price: \$490 pw Available Date: 2020-06-27

**Sue English** 

113 ROTHERY RD, BELLAMBI

Plans shewn are for presentation purposes and are not part of any legal document or title and are initigent to error, writesians, inscouracies and should not be used as sele and acoustic inference. Particulars given are for general infernation only and dis not constitute any representation on the part of the worder or agent. No labelity will be accepted. AR2.NET.NI