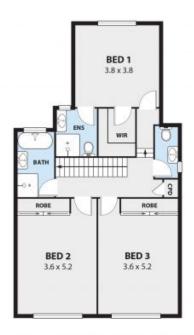

 Price:
 \$560,000

 Council Rates:
 \$349.00 p/q

 Water Rates:
 \$240.00 p/q

 Strata Rates:
 \$500.00 p/q

**Adam McMahon** 

**Adam McMahon** 

02 4267 5377

3/9 THE RISE, DAPTO Internal Space 188m<sup>2</sup>