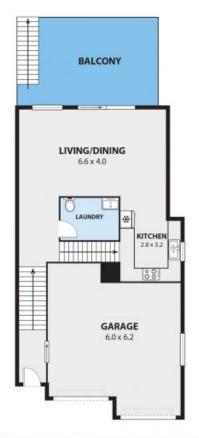

 Price:
 \$560,000

 Council Rates:
 \$349.00 p/q

 Water Rates:
 \$240.00 p/q

 Strata Rates:
 \$500.00 p/q

**Adam McMahon** 

**Adam McMahon** 

02 4267 5377

3/9 THE RISE, DAPTO Internal Space 188m<sup>2</sup>