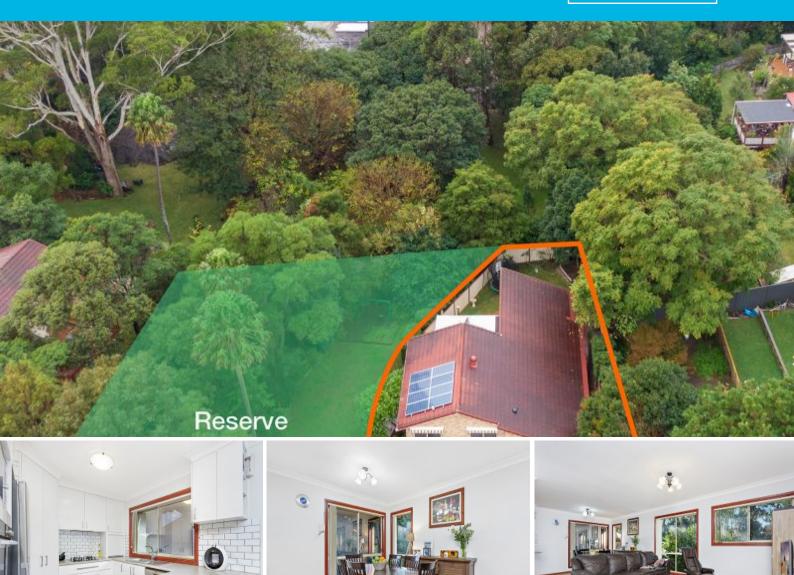

## 31/39 Collaery Road Russell Vale, NSW

## Low Maintenance Living With House-like Proportions

## PROPERTY

This property offers the size, freedom, and flexibility of a free-standing house without the excessive maintenance.

| Price:         | \$761,000    |
|----------------|--------------|
| Council Rates: | \$171.60 p/q |
| Water Rates:   | \$190.00 p/q |
| Strata Rates:  | \$912.00 p/q |