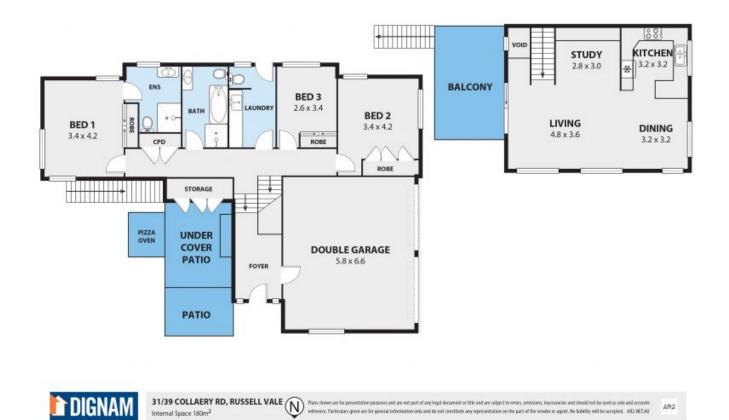

public transport. With excellent transport links, Wollongong is just 15 minutes away while Sydney can be accessed from either Bellambi or Woonona train stations, both just a short drive away.

DIGNAN

Located in safe and leafy surrounds and is part of an excellent community. Just minutes from shops and cafes as well as being a short drive to the beach, you will enjoy a coastal lifestyle in an easy care environment.

## PROPERTY

This property offers the size, freedom, and flexibility of a free-standing house without the excessive maintenance.

| Price:         | \$761,000    |
|----------------|--------------|
| Council Rates: | \$171.60 p/q |
| Water Rates:   | \$190.00 p/q |
| Strata Rates:  | \$912.00 p/q |

DIGNAM

3

Adam McMahon

Adam McMahon 02 4267 5377 2

With three large bedroo