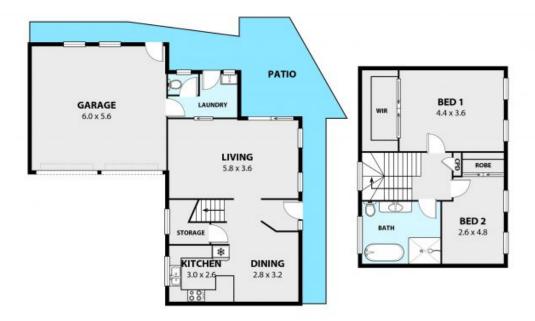

## Features include:

- Two good sized bedrooms, master with a large walk in
- Spacious kitchen with gas cooktop and dishwasher
- Luxurious bathroom with free-standing bath
- Beautiful and sleek spotted gum flooring and plantation shutters
- Gas heating available
- Downstairs toilet and internal access to the double lock-up garage
- Relaxing courtyard with built-in seating perfect for entertaining
- Conveniently located with transport close at hand.

**Adam McMahon** 

**Adam McMahon** 

02 4267 5377

2/17 GWYTHER AVE, BULLI Internal Space 129m²

Plans shown are fine presentation purposes and are not part of any legal discurrent or title and are subject to errors, consisters, inaccrucies and should not be used as sole and accounts reference. Particulars given are for general information only and do not constitute any representation on the part of the vendor or agent. No failulity will be accepted. AR2 INETAU