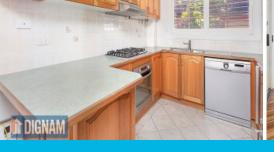

## Features include:

- Two good sized bedrooms, master with a large walk in
- Spacious kitchen with gas cooktop and dishwasher
- Luxurious bathroom with free-standing bath
- Beautiful and sleek spotted gum flooring and plantation shutters
- Gas heating available
- Downstairs toilet and internal access to the double lock-up garage
- Relaxing courtyard with built-in seating perfect for entertaining
- Conveniently located with transport close at hand.