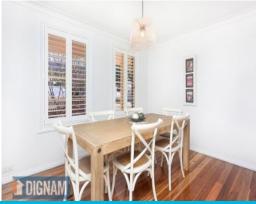

## Features include:

- Two good sized bedrooms, master with a large walk in
- Spacious kitchen with gas cooktop and dishwasher
- Luxurious bathroom with free-standing bath
- Beautiful and sleek spotted gum flooring and plantation shutters
- Gas heating available
- Downstairs toilet and internal access to the double lock-up garage
- Relaxing courtyard with built-in seating perfect for entertaining
- Conveniently located with transport close at hand.