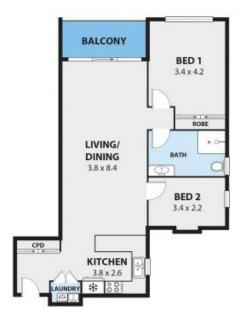

 Price:
 \$510,000

 Council Rates:
 \$305.00 p/q

 Water Rates:
 \$240.00 p/q

 Strata Rates:
 \$589.00 p/q

PROPERTY

Spacious and light-fill

**Adam McMahon** 

**Adam McMahon** 