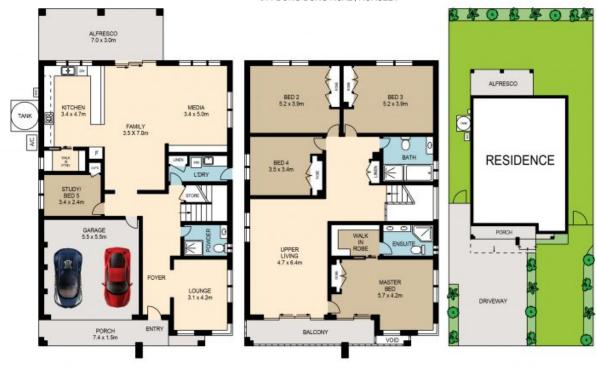

## 311 BONG BONG ROAD, HORSLEY

lease note these measurements are approximate its. The plans is intended as a ough guide for ushfative purpose. It is not warranted or variantised to be correct nor it is paint of the sale rental contract: