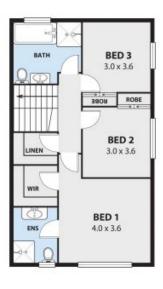

Features include:

- Three bedrooms with ceiling fans, carpet, master with walk-in-robe and ensuite  $% \left( 1\right) =\left( 1\right) \left( 1\right)$
- Open plan kitchen/dining with walk-in-pantry, gas cooktop, microwave, dishwasher and plumbed fridge space  $\,$
- Light filled loungeroom and downstairs rumpus room
- Additional powder room and walk-in-linen press
- Double lock up garage
- Spacious private yard
- Only moments to the local shops, 12 minutes to Shellharbor Village and 20 minutes to Wollongong CBD
- Parkland, bike tracks and education precinct nearby

**Price:** \$550 pw **Available Date:** 2020-06-22

Dignam Real Estate

**Property Management** 

Internal Space 185m<sup>2</sup>

35 BROTHERIDGE AVE, CALDERWOOD

Plans shaven are for personation purposes and are not part of large legal document or title and are subject to error, oritorions, inscreasins and should not be word as sale and accurate internal Space 185m<sup>2</sup>