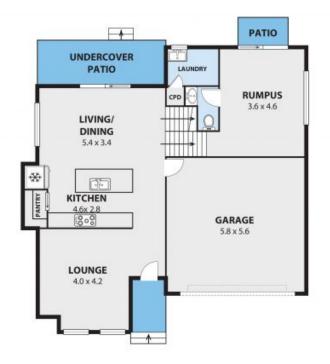

## **BRAND NEW TRI-LEVEL HOME**

Perfectly situated in the popular Calderwood Estate with beautiful escarpment views, this brand new tri-level home boasts modern conveniences throughout including plantation shutters and high end appliances.

Features include:

- Three bedrooms with ceiling fans, carpet, master with walk-in-robe and ensuite  $% \left( 1\right) =\left( 1\right) \left( 1\right)$
- Open plan kitchen/dining with walk-in-pantry, gas cooktop, microwave, dishwasher and plumbed fridge space  $\,$
- Light filled loungeroom and downstairs rumpus room
- Additional powder room and walk-in-linen press
- Double lock up garage
- Spacious private yard
- Only moments to the local shops, 12 minutes to Shellharbor Village and 20 minutes to Wollongong CBD
- Parkland, bike tracks and education precinct nearby

**Price:** \$550 pw **Available Date:** 2020-06-22

Dignam Real Estate

**Property Management** 

Internal Space 185m<sup>2</sup>

35 BROTHERIDGE AVE, CALDERWOOD

Plans shaven are for personation purposes and are not part of large legal document or title and are subject to error, oritorions, inscreasins and should not be word as sale and accurate internal Space 185m<sup>2</sup>