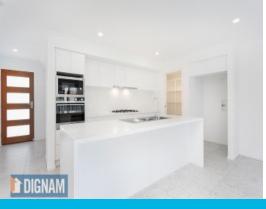

Features include:

- Three bedrooms with ceiling fans, carpet, master with walk-in-robe and ensuite  $% \left( 1\right) =\left( 1\right) \left( 1\right)$
- Open plan kitchen/dining with walk-in-pantry, gas cooktop, microwave, dishwasher and plumbed fridge space  $\,$
- Light filled loungeroom and downstairs rumpus room
- Additional powder room and walk-in-linen press
- Double lock up garage
- Spacious private yard
- Only moments to the local shops, 12 minutes to Shellharbor Village and 20 minutes to Wollongong CBD
- Parkland, bike tracks and education precinct nearby