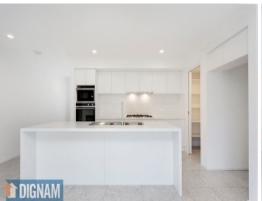

Features include:

- Three bedrooms with ceiling fans, carpet, master with walk-in-robe and ensuite  $% \left( 1\right) =\left( 1\right) \left( 1\right)$
- Open plan kitchen/dining with walk-in-pantry, gas cooktop, microwave, dishwasher and plumbed fridge space  $\,$
- Light filled loungeroom and downstairs rumpus room
- Additional powder room and walk-in-linen press
- Double lock up garage
- Spacious private yard
- Only moments to the local shops, 12 minutes to Shellharbor Village and 20 minutes to Wollongong CBD
- Parkland, bike tracks and education precinct nearby