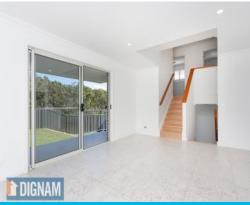

Features include:

- Three bedrooms with ceiling fans, carpet, master with walk-in-robe and ensuite  $% \left( 1\right) =\left( 1\right) \left( 1\right)$
- Open plan kitchen/dining with walk-in-pantry, gas cooktop, microwave, dishwasher and plumbed fridge space  $\,$
- Light filled loungeroom and downstairs rumpus room
- Additional powder room and walk-in-linen press
- Double lock up garage
- Spacious private yard
- Only moments to the local shops, 12 minutes to Shellharbor Village and 20 minutes to Wollongong CBD
- Parkland, bike tracks and education precinct nearby