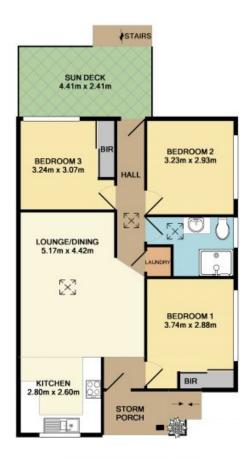

#### TOTAL APPROX. FLOOR AREA 75.3 SQ.M.

Whilst every attempt has been made to ensure the accuracy of the floor plan contained here, measurements of doors, windraws, rooms and any other items are approximate and no responsibility is taken for any error, crisission, or mis-statement. This plan is for thistate purposes only and should be used as such by any prospective purchaser. The services, systems and applicances shown have not been tested and no guarantee as to their operations of which contains you have not been tested and no guarantee.