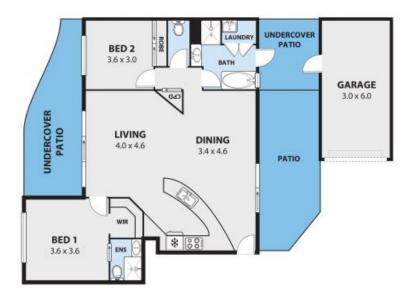

## Features include:

- Recently painted and as new flooring
- Two bedrooms with master boasting ensuite and walk in robe, the second bedroom has a built in robe.
- Open plan lounge and dining leading to outdoor area
- Main bathroom includes a bath
- Laundry leads to the courtyard.
- Externally western side has covered terrace and lawn to eastern side
- Single lock up garage and additional car space.
- Only 20 minutes to Wollongong CBD and easy commute to Sydney via freeway

Price: \$480 pw Available Date: 2020-01-07

Sue English

11/9 CHERRY STREET, WOONONA

Plans shown are first presentation purpose and are not part of any legal document or life and are subject to enter, ontoxions, inaccusories and cheald not be used as said and accurate internal Space 106m²

Plans shown are first presentation purpose and are not part of any legal document or life and are subject to enter, ontoxions, inaccusories and cheald not be used as said and accurate internal space 106m²