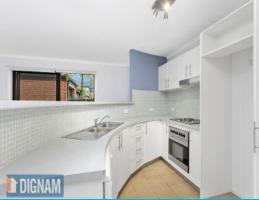

## Features include:

- Recently painted and as new flooring
- Two bedrooms with master boasting ensuite and walk in robe, the second bedroom has a built in robe.
- Open plan lounge and dining leading to outdoor area
- Main bathroom includes a bath
- Laundry leads to the courtyard.
- Externally western side has covered terrace and lawn to eastern side
- Single lock up garage and additional car space.
- Only 20 minutes to Wollongong CBD and easy commute to Sydney via freeway