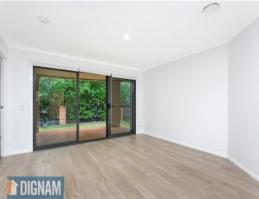

## Features include:

- Recently painted and as new flooring
- Two bedrooms with master boasting ensuite and walk in robe, the second bedroom has a built in robe.
- Open plan lounge and dining leading to outdoor area
- Main bathroom includes a bath
- Laundry leads to the courtyard.
- Externally western side has covered terrace and lawn to eastern side
- Single lock up garage and additional car space.
- Only 20 minutes to Wollongong CBD and easy commute to Sydney via freeway