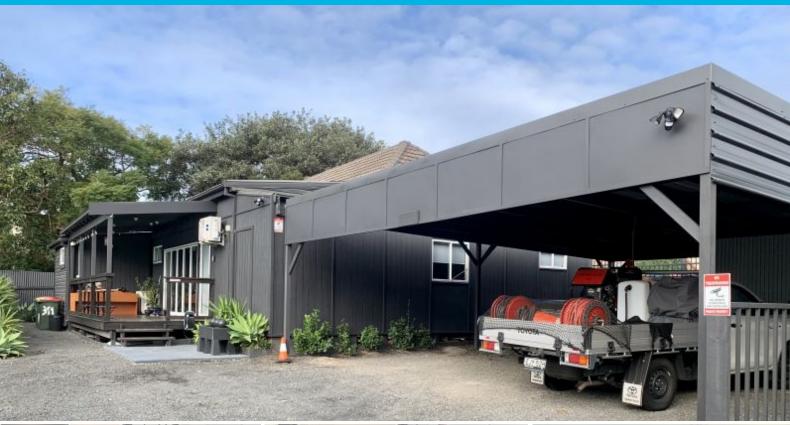

# Prime Commercial/Residential Opportunity!

A unique opportunity in downtown Woonona has presented itself to the market! Footsteps to all the amenities you need and on a generous 613m2 (approx.) allotment, the property is "Zoned E1" Local Centre. This space offers a prime commercial/residential opportunity.

#### Property

Set back from the road, this unique property is a hidden gem, waiting for the next owners to unlock its full pote

**Price:** \$880,000 **Council Rates:** \$1,022.45 p/q