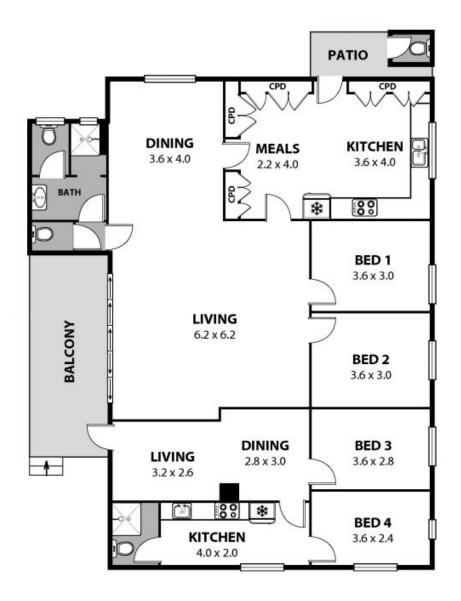

#### Property

Set back from the road, this unique property is a hidden gem, waiting for the next owners to unlock its full pote

**Price:** \$880,000 **Council Rates:** \$1,022.45 p/q