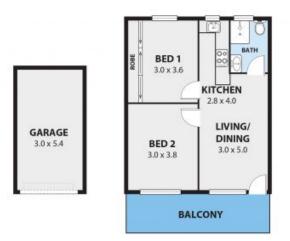

With a functional layou

14/10 KIANDRA RD, WOONONA

Plans shown are for presentation purposes and are not purt all any legal documents or title and are indipied to errors, anteniams, inscouracies and should not be used as used and accurate reference. Particulars gives are for general information only and do unit constitute any representation on the part of the vender or agent. No ladding will be accepted. At 2.147.04