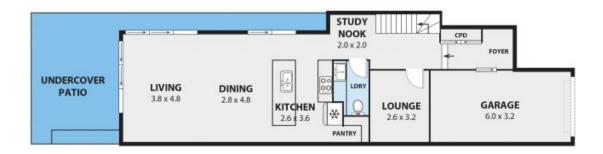

**Adam McMahon** 

**Adam McMahon** 

02 4267 5377

**PROPERTY** 

**69B STURDEE ST, TOWRADGI** Internal Space 165m<sup>2</sup>

Plans shown are for presentation purposes and are not part of any legal document or title and are subject to enter, ornistens, inaccasains and should not be used as rails and account or title and are subject to enter, ornistens, inaccasains and threat the latest and account of the present o