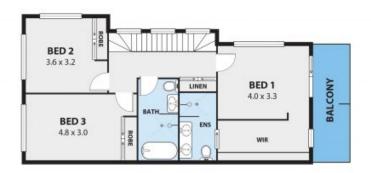

**Adam McMahon** 

**Adam McMahon** 

02 4267 5377

**PROPERTY** 

**69B STURDEE ST, TOWRADGI** Internal Space 165m<sup>2</sup>

Plans shown are for presentation purposes and are not part of any legal document or title and are subject to enter, ornistens, inaccasains and should not be used as rails and account or title and are subject to enter, ornistens, inaccasains and threat the latest and account of the present o