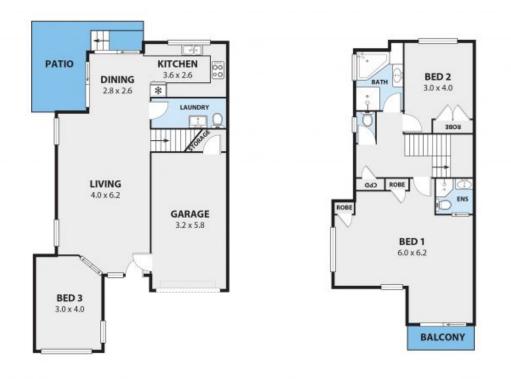

4/9 HIGH ST, WOONONA Internal Space 144m<sup>2</sup> Alors shown are for procentation purposes and are not part of any legal documient or title and are subject to enviry, verticities, transmotes and sheald not be used as using and accounting reference. Particulars gives are for general information only and do not constitute any representation on the part of the weater or agent. No liability will be accepted. AR2.MET.AU