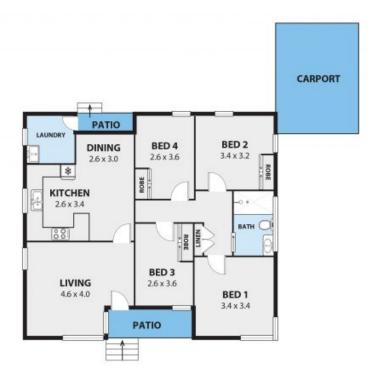

Price:

\$721,000

Sue English

Adam McMahon 02 4267 5377

45 SCOBIE CRES, BELLAMBI

Plans shown are for presentation purposes and are not part of any legal document or tille and are subject to even, unitative, inaccurates and should not be seed as sole and assaulte reference. Particular given are for general information only and do not constitute any representation on the part of the vendor or agent. No liability will be accurated. AR2:NETAU