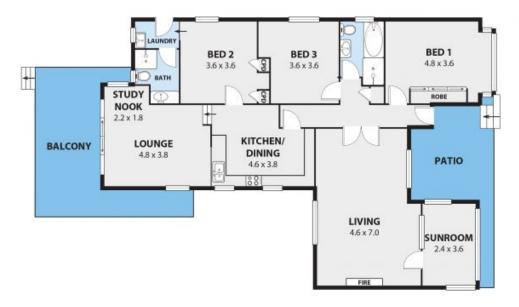

**Price:** \$740,000 **Council Rates:** \$489.88 p/q

**Adam McMahon** 

**Adam McMahon** 

02 4267 5377

**GARAGE** 6.0 x 3.2

63 MT OUSLEY RD, MT OUSLEY Internal Space 135m<sup>2</sup>

Rais shown are for processation perposes and are not part of anytingal document or Tile and are subject to ornor, emissions, inaccurates and should not be used as sole and accurate softweens. Particulars gives are for general internation only and do not constitute any experientation on the part of the wonder or agreet. As additiny will be accepted. ARE METAR