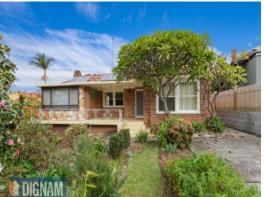

## **GARDEN PARADISE**

Set back from the road and exuding a classic charm, this circa 1958 brick home sits on a huge 835m2 (approx.) block with a hidden garden paradise in the backyard. Offering untapped potential to renovate or extend? just apply your own creativity and flair to bring this distinctive residence into the modern era!