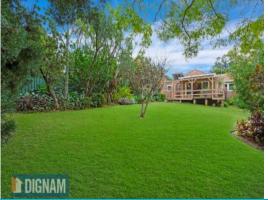

## **GARDEN PARADISE**

Set back from the road and exuding a classic charm, this circa 1958 brick home sits on a huge 835m2 (approx.) block with a hidden garden paradise in the backyard. Offering untapped potential to renovate or extend? just apply your own creativity and flair to bring this distinctive residence into the modern era!