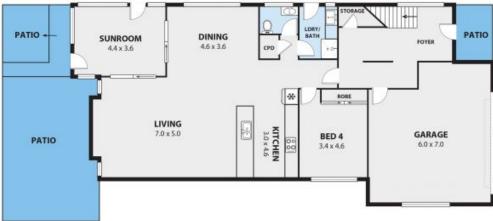

Serviced by bus and train links, the highway is easily accessible with Sydney a 90-minute drive away and Wollongong within reach in under 20-minutes.

**Adam McMahon** 

**Adam McMahon** 

02 4267 5377

34A MIDGLEY ST, CORRIMAL Internal Space 257m<sup>2</sup>

Plans drawn are for presentation purposes and are not part of any logal decarrent or OTH and are subject to error, orientation, inaccusals said should not be used as sole and accusate reference. Particulars given are for general information only and do not constitute any expension on the part of the vendor or agent. No failedity will be accusate. ARE ARE AU