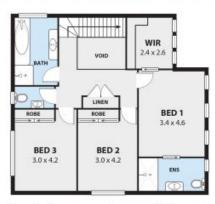

Serviced by bus and train links, the highway is easily accessible with Sydney a 90-minute drive away and Wollongong within reach in under 20-minutes.

**Adam McMahon** 

**Adam McMahon** 

02 4267 5377

34A MIDGLEY ST, CORRIMAL Internal Space 257m<sup>2</sup>

Plans drawn are for presentation purposes and are not part of any logal decarrent or OTH and are subject to error, orientation, inaccusals said should not be used as sole and accusate reference. Particulars given are for general information only and do not constitute any expension on the part of the vendor or agent. No failedity will be accusate. ARE ARE AU