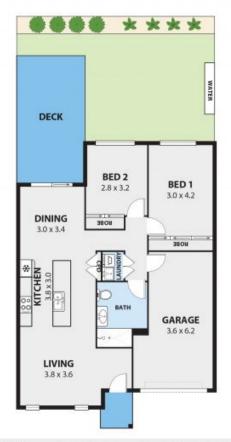

## EASY LIVING IN POPULAR BRICKWORKS

Near new and flawlessly presented, this low-set Torrens title property offers an affordable and low-maintenance alternative to apartment living, positioned in one of Bulli's most popular estates.

**Adam McMahon** 

**Adam McMahon** 

02 4267 5377

54 WALLBANK WAY, BULLI Internal Space 94m²

Place-shown are for presentation purposes and are not part of any logal document or title and are subject to error, oresistors, inaccuration and should be the used as side and accusate reference. Particulars given are for operand information only and do not constitute any representation on the part of the vendor or agent. No liability will be accepted. AREARTAIL