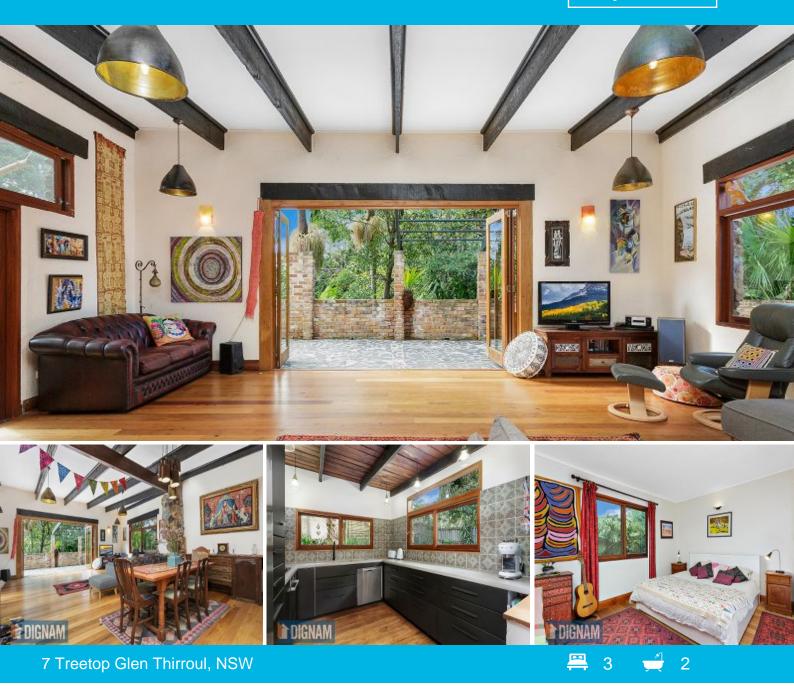

## TRANQUIL RAINFOREST RETREAT

Nestled on a sublime 900m2 (approx) of tropical forest surrounds yet only moments to the beach, this truly is a pristine paradise where the rainforest meets the sea.

LOCATION

Bordering the stunning Illawarra escarpment, the property lies tucked away in a leafy enclave and is surrounded by other high-quality homes.

Only a short walk away is the thriving village of Thirroul, famous for its boutique retail outlets, trendy cafes, fine dining restaurants and cultural hubs such as the local community centre, library and theatre.