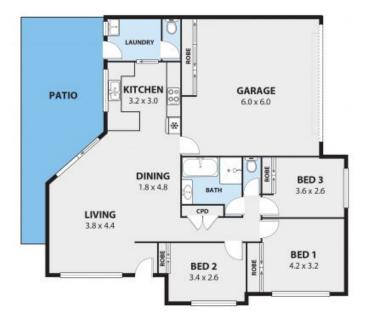

et, the home borders the Illawarra Escarpment and relishes in a peaceful ambiance.

Despite the tranquil surroundings, you're only a stone's throw away from the vibrant Tarrawanan village where you'll find a deli and grocer, post office and cafes.

Further amenities and facilities can be found in the neighbouring township of Corrimal, also accessible within a casual walk or a quick drive.

Popular with families, Tarrawanna is also home to Tarrawanna Public School, IRT Tarrawanna Gardens, a swimming school and pre-school.

Minutes to Corrimal Beach and Towradgi Beach this residence combines the best facets of both escarpment and coast

 Price:
 \$750,000

 Council Rates:
 \$356.00 p/q

 Water Rates:
 \$230.00 p/q

 Strata Rates:
 \$590.00 p/q

Adam McMahon

**Adam McMahon** 

02 4267 5377





8/20 HARRIGAN ST, TARRAWANNA

Filam: shown are for presentation perposes and are not pure of any eight document, or title and are subject to errors, wendown, becomes and should not be used as sole and occurate effective. Particulars given are for general information only and do not constitute any representation on the part of the vendor or agent. No lability will be accepted. ARZ-NETAVI

AR2