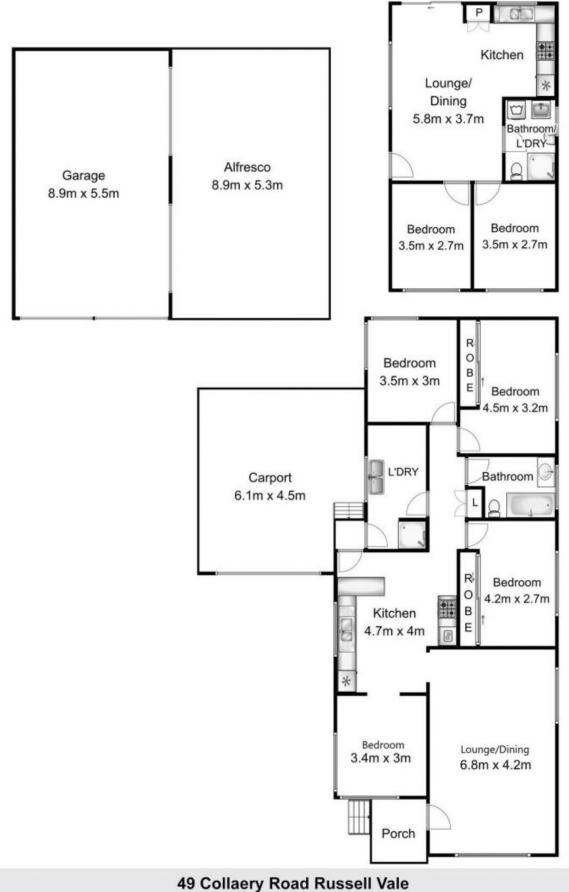

### Total Approx. Floor Area 310 SQ.M

Open2view used the best endeavors to make the information on this floor plan accurate and true. Unit area if shown is approximate only. Open2view does not guarantee or warrant the accuracy of any information or statement contained on the above floor plan. Buyers should not rely on this floor plan as indicating the final design, appearance, content or as constructed format of the building. Buyers must make and rely on their own enquiries and should obtain advice in making any decision based on the information contained herein.