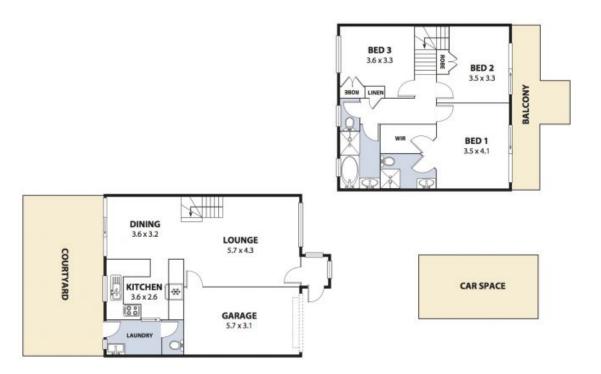

## FANTASTIC STARTER OR INVESTMENT IN CENTRAL THIRROUL POCKET

A car is optional living in this ultra-convenient and spacious townhouse, mere footsteps from Thirroul village and world-class beaches.

## LOCATION

Set in a small complex comprising 6 boutique townhomes, the residence lies tucked away from the road hidden by mature trees. A short walk around the corner reveals the artsy Thirroul town centre where you'll find an abundance of cafes, an eclectic mix of retail outlets, the Thirroul District Community Centre and a library.

The highway is easily accessible taking you into Sydney in approximately 90-minutes and Wollongong in under 20-minutes.

**Price:** \$815,000 **Council Rates:** \$404.11 p/q

**Adam McMahon** 

**Adam McMahon** 