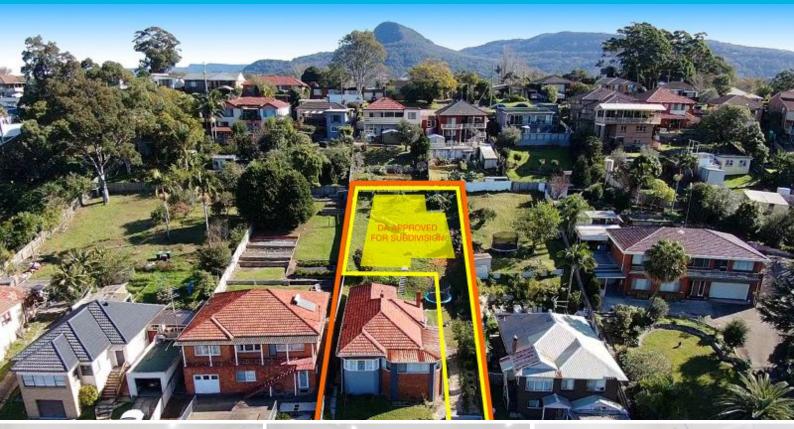

## ELEVATED, RENOVATED AND SUBDIVISION APPROVED!

Elevated and renovated, a rare opportunity has come to market to secure this large parcel of land totalling 1,075m2 (approx) accompanied by an approved subdivision. Walking distance to shops and less than a 10-minute drive to Wollongong, the options presented to you are endless!

## LOCATION

Perched on the high side of a quiet street, the home resides in an exclusive Figtree enclave surrounded by other high-quality residences.

...

...

Adam McMahon Adam McMahon 02 4267 5377

24 FIGTREE CRES, FIGTREE Internal Space 149m<sup>2</sup>