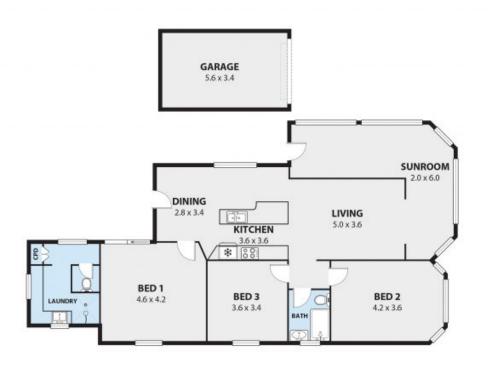

## LOCATION

Perched on the high side of a quiet street, the home resides in an exclusive Figtree enclave surrounded by other high-quality residences.

...

...

Adam McMahon Adam McMahon 02 4267 5377

24 FIGTREE CRES, FIGTREE Internal Space 149m<sup>2</sup>

Plans there are for preventation purposes and are not part of any legal document or this and are subject to error, perioden, bacculos and should not be used as sole and acculate inference. Particular, plans are for general information only and do not occulture any representation on the part of the vender or apent. No kubitity will be accupited. Also NELAU