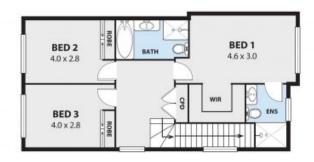

Features include:

- Three upstairs bedrooms, master boasting walk in robe.
- Fourth downstairs bedroom
- Open plan light filled dining, kitchen and lounge room
- Well appointed kitchen with gas stove top and dishwasher
- Ensuite, upstairs and downstairs bathroom
- Ducted air conditioning
- Internal laundry with ample storage
- Single lock up garage