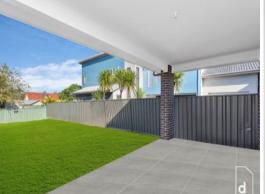

Features include:

- Three upstairs bedrooms, master boasting walk in robe.
- Fourth downstairs bedroom
- Open plan light filled dining, kitchen and lounge room
- Well appointed kitchen with gas stove top and dishwasher
- Ensuite, upstairs and downstairs bathroom
- Ducted air conditioning
- Internal laundry with ample storage
- Single lock up garage