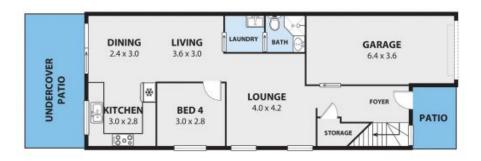

Features include:

- Three upstairs bedrooms, master boasting walk in robe.
- Fourth downstairs bedroom
- Open plan light filled dining, kitchen and lounge room
- Well appointed kitchen with gas stove top and dishwasher
- Ensuite, upstairs and downstairs bathroom
- Ducted air conditioning
- Internal laundry with ample storage
- Single lock up garage