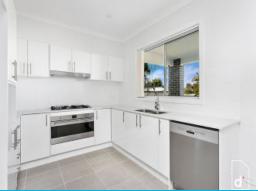

Features include:

- Three upstairs bedrooms, master boasting walk in robe.
- Fourth downstairs bedroom
- Open plan light filled dining, kitchen and lounge room
- Well appointed kitchen with gas stove top and dishwasher
- Ensuite, upstairs and downstairs bathroom
- Ducted air conditioning
- Internal laundry with ample storage
- Single lock up garage