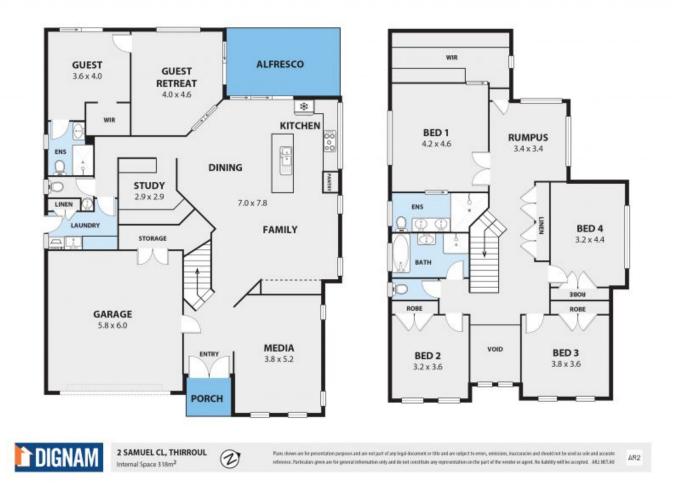

## UNPRECEDENTED SCALE AND STUNNING DESIGN

Tucked away in a secluded cul-de-sac in the heart of McCauley's Beach Estate, this is arguably one of Thirroul's finest addresses.

Architecturally designed to embrace a carefree coastal lifestyle, this exquisite home will impress families seeking sophistication and size.