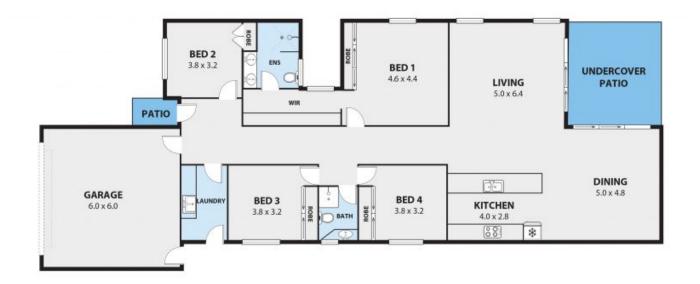

## Features include:

- Open plan light filled lounge, dining, kitchen
- Four good sized bedrooms, two with built in robes
- Luxurious master suite, with built-in-robe, additional walk-in-robe, ensuite with dual basins
- Ducted air conditioning throughout
- Sleek and modern kitchen with island bench, gas cooktop and dishwasher
- Glass doors open out to alfresco dining area
- Low maintenance yard & double garage
- Close to public trans