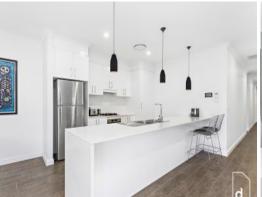

## Features include:

- Open plan light filled lounge, dining, kitchen
- Four good sized bedrooms, two with built in robes
- Luxurious master suite, with built-in-robe, additional walk-in-robe, ensuite with dual basins
- Ducted air conditioning throughout
- Sleek and modern kitchen with island bench, gas cooktop and dishwasher
- Glass doors open out to alfresco dining area
- Low maintenance yard & double garage
- Close to public trans