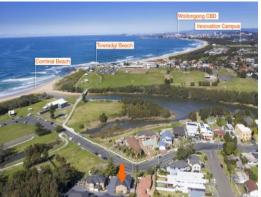

## LOCATION

Location doesn't get any better than this!

Situated in a sought-after East Corrimal enclave, the townhouse resides in a boutique complex bordering a leafy reserve and only 200m (approx.) to Corrimal Beach.

The home is within walking distance to Corrimal East Public School and Corrimal High School and is serviced by bus links and the Corrimal Train Station. Only 20-minutes (approx.) to Wollongong and 90-minutes (approx.) to Sydney, this is a lifestyle location you'll love