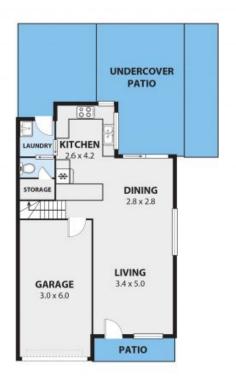

**Adam McMahon** 

**Adam McMahon** 

02 4267 5377

2/12 LAKE PDE, EAST CORRIMAL

Plats shown are for precentation purposes and are not part of any legal document or title and are subject to errors, precious, inscruracies and should not be average sold and accurate internal Space 120m<sup>2</sup>

Plats shown are for precentation purposes and are not part of the precious control or title and are subject to errors, precious, inscruracies and should not be average and accurate internal Space 120m<sup>2</sup>