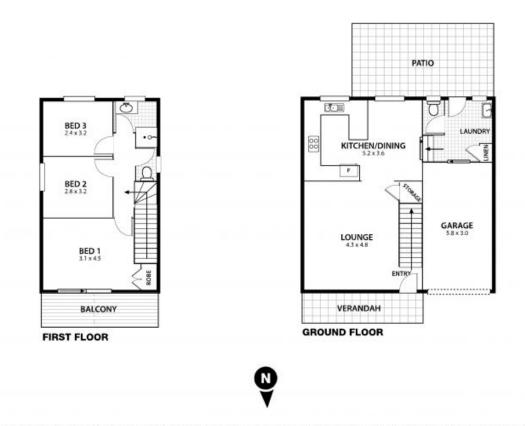

Features include:

- Three generous bedrooms with built in robes
- Main bedroom with north facing balcony
- Large north facing living area
- Separate dining off modern kitchen with stainless steel appliances
- Internal laundry and additional separate toilet downstairs,
- Internal access from single garage, 2nd car accommodation directly outside the front door
- Low maintenance large courtyard