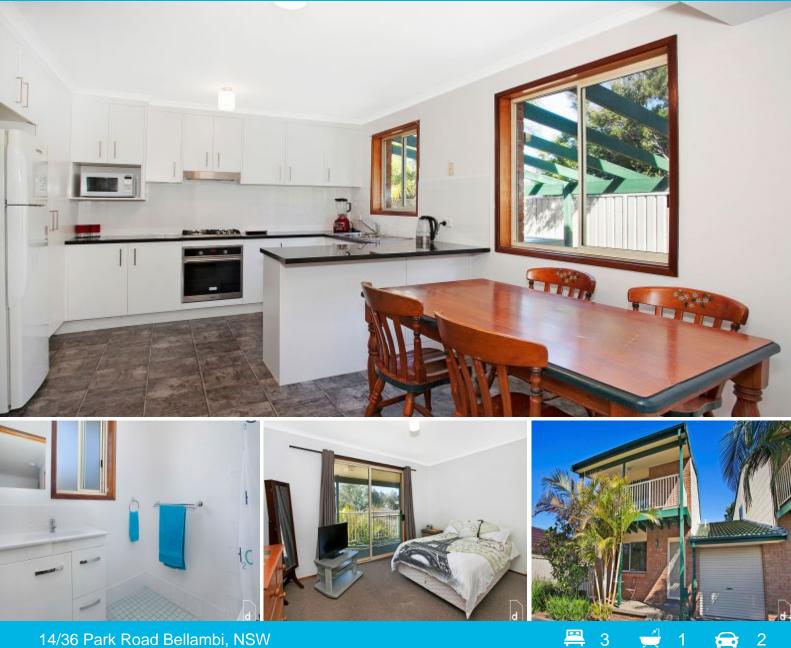

## 14/36 Park Road Bellambi, NSW

## CENTRAL PRIVATE TOWNHOUSE

This three bedroom townhouse is spacious and immaculate throughout. Situated at the rear of a well-presented, complex, this property will ensure you enjoy a quiet lifestyle whilst being close to shops, transport, schools, parks and local beaches.

Features include:

- Three generous bedrooms with built in robes
- Main bedroom with north facing balcony
- Large north facing living area
- Separate dining off modern kitchen with stainless steel appliances
- Internal laundry and additional separate toilet downstairs,
- Internal access from single garage, 2nd car accommodation directly outside the front door
- Low maintenance large courtyard