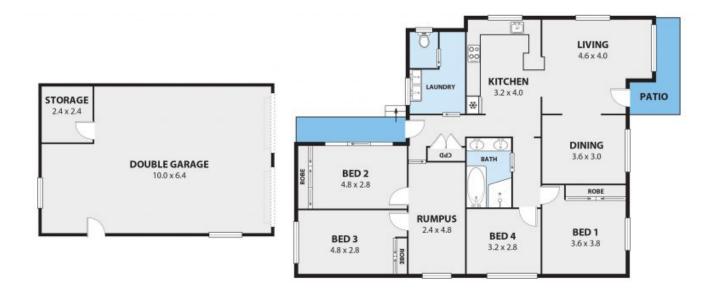

## 250M (APPROX.) TO WOONONA BEACH

First home buyers looking to break into the tightly held East Woonona market, and retirees seeking an easy-care beachside abode will fall in love with the spacious layout of this single level home with a sparkling inground pool!