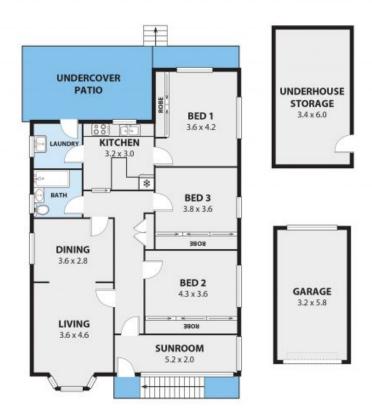

**Adam McMahon** 

**Adam McMahon** 

02 4267 5377

6 SEAVIEW RD, WOLLONGONG Internal Space 147m<sup>2</sup>

Plans shown are for procedulation pergrows and are not part of any legal document or title and are subject to errors, embotions, inacceptes and should not be used as sole and accept of evence. Particulars given are for general information only and do not constitute any representation on the part of the wonder or agreet, his skelding will be accepted. Alt JESA