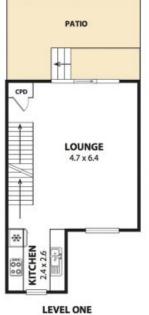

## Features include:

- Flowing floorplan offering open plan living and dining
- Modern kitchen with stainless steel appliance
- Two generously sized bedrooms, both with build in robes
- Single lock up garage with internal laundry access
- Great sized north facing patio, perfect for entertaining and escarpment views
- Walking distance to shops, quality schools, transport and cafes

Contact Dignam Real Estate on 4267 5377 or info@dignam.com.au to book your inspection time.

Sue English

**GROUND LEVEL** 

LEVEL TWO

Plans shown are for presentation purposes and are not part of any legal document or title and are subject to errors, omissions, inaccuracies and should not be used as sole and accurate reference. Particulars given are for general information only and do not constitute any representation on the part of the vendor or agent. No liability will be accepted.