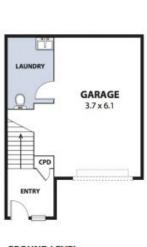

## Features include:

- Flowing floorplan offering open plan living and dining
- Modern kitchen with stainless steel appliance
- Two generously sized bedrooms, both with build in robes
- Single lock up garage with internal laundry access
- Great sized north facing patio, perfect for entertaining and escarpment views
- Walking distance to shops, quality schools, transport and cafes

Contact Dignam Real Estate on 4267 5377 or info@dignam.com.au to book your inspection time.

Sue English

**GROUND LEVEL** 

LEVEL TWO

Plans shown are for presentation purposes and are not part of any legal document or title and are subject to errors, omissions, inaccuracies and should not be used as sole and accurate reference. Particulars given are for general information only and do not constitute any representation on the part of the vendor or agent. No liability will be accepted.