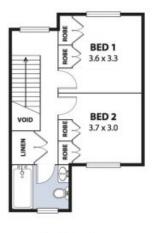

## Features include:

- Flowing floorplan offering open plan living and dining
- Modern kitchen with stainless steel appliance
- Two generously sized bedrooms, both with build in robes
- Single lock up garage with internal laundry access
- Great sized north facing patio, perfect for entertaining and escarpment views
- Walking distance to shops, quality schools, transport and cafes

Contact Dignam Real Estate on 4267 5377 or info@dignam.com.au to book your inspection time.

Sue English

**GROUND LEVEL** 

LEVEL TWO

Plans shown are for presentation purposes and are not part of any legal document or title and are subject to errors, omissions, inaccuracies and should not be used as sole and accurate reference. Particulars given are for general information only and do not constitute any representation on the part of the vendor or agent. No liability will be accepted.