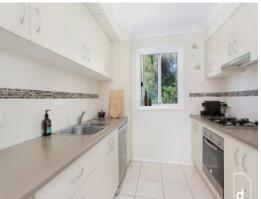

## Features include:

- Flowing floorplan offering open plan living and dining
- Modern kitchen with stainless steel appliance
- Two generously sized bedrooms, both with build in robes
- Single lock up garage with internal laundry access
- Great sized north facing patio, perfect for entertaining and escarpment views
- Walking distance to shops, quality schools, transport and cafes