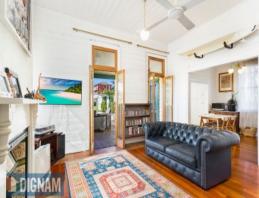

Features include:

- Three large bedrooms
- Family bathroom and additional bathroom facilities in combined laundry
- Stylish updated kitchen boasts plentiful storage, a chef's grade oven and gas cooktop, glass splashbacks and a sparkling stone benchtop.
- Timber and glass french doors flood the living spaces in abundant natural light and open onto the partially covered back patio.
- Ceiling fans, high ceilings and timber floors throughout
- Sizeable grassy lawn with timber deck
- Positioned around the corner from Bulli Train Station while the highway is readily accessible. A trip to Sydney CBD will take approximately 90-minutes and Wollongong can be reached in under 20-minutes