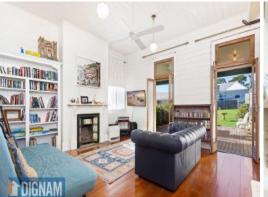

Features include:

- Three large bedrooms
- Family bathroom and additional bathroom facilities in combined laundry
- Stylish updated kitchen boasts plentiful storage, a chef's grade oven and gas cooktop, glass splashbacks and a sparkling stone benchtop.
- Timber and glass french doors flood the living spaces in abundant natural light and open onto the partially covered back patio.
- Ceiling fans, high ceilings and timber floors throughout
- Sizeable grassy lawn with timber deck
- Positioned around the corner from Bulli Train Station while the highway is readily accessible. A trip to Sydney CBD will take approximately 90-minutes and Wollongong can be reached in under 20-minutes