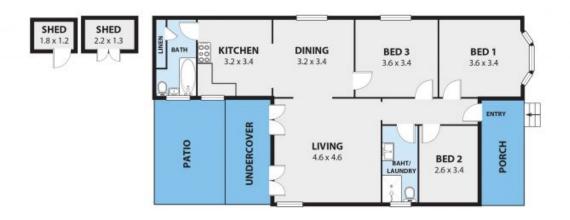

Features include:

- Three large bedrooms
- Family bathroom and additional bathroom facilities in combined laundry
- Stylish updated kitchen boasts plentiful storage, a chef's grade oven and gas cooktop, glass splashbacks and a sparkling stone benchtop.
- Timber and glass french doors flood the living spaces in abundant natural light and open onto the partially covered back patio.
- Ceiling fans, high ceilings and timber floors throughout
- Sizeable grassy lawn with timber deck
- Positioned around the corner from Bulli Train Station while the highway is readily accessible. A trip to Sydney CBD will take approximately 90-minutes and Wollongong can be reached in under 20-minutes

**Price:** \$635 pw **Available Date:** 2020-10-12

**Dignam Real Estate** 

**Property Management** 

227 PRINCES HIGHWAY, BULLI Nternal Space 96m<sup>2</sup>

Flam shows are for preventation purposes and are not just of any legal document or 18th and are subject to errors, notificions, inaccurative and chould not be used as sole and accurate reference. Particulars given are for general information only and do not constitute any representation on the part of the vendor or agent. No facility will be accepted. ARE NELLAR