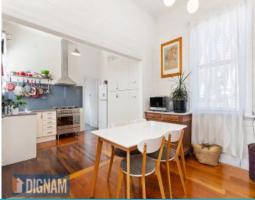

Features include:

- Three large bedrooms
- Family bathroom and additional bathroom facilities in combined laundry
- Stylish updated kitchen boasts plentiful storage, a chef's grade oven and gas cooktop, glass splashbacks and a sparkling stone benchtop.
- Timber and glass french doors flood the living spaces in abundant natural light and open onto the partially covered back patio.
- Ceiling fans, high ceilings and timber floors throughout
- Sizeable grassy lawn with timber deck
- Positioned around the corner from Bulli Train Station while the highway is readily accessible. A trip to Sydney CBD will take approximately 90-minutes and Wollongong can be reached in under 20-minutes