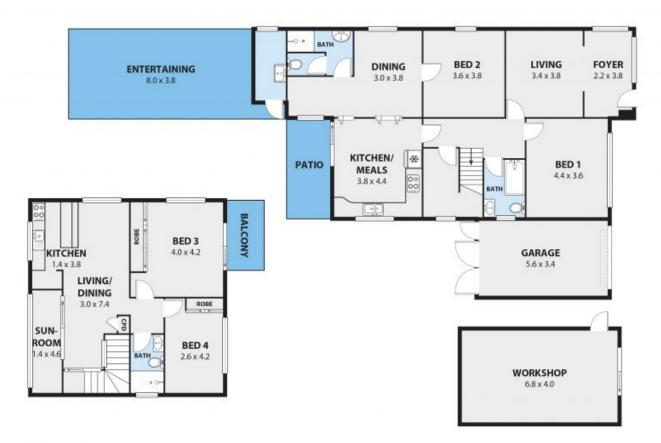

## BIG ON SIZE WITH VERSATILE LIVING OPTIONS

Perfectly placed in a quiet street, this Towradgi residence is convenient to parks, shops and train. Big on size and occupying a generous 540m2 block, the home presents an excellent opportunity to enter the market with further potential for dual living.

 Price:
 \$880,000

 Council Rates:
 \$522.00 p/q

 Water Rates:
 \$250.00 p/q

**Adam McMahon** 

**Adam McMahon** 

02 4267 5377

6 UNION ST, TOWRADGI Internal Space 234m<sup>2</sup>

Plans shown are the preventation purposes and are not part of any legal decurrent or Otto and are subject to errors, consisten, inaccorates and should not be used as side and assistate reference. Farticulars given are for greated information only and do not constitute any representation on the part of the vendor or agent. No habitity will be accepted. ARE ARE ARE