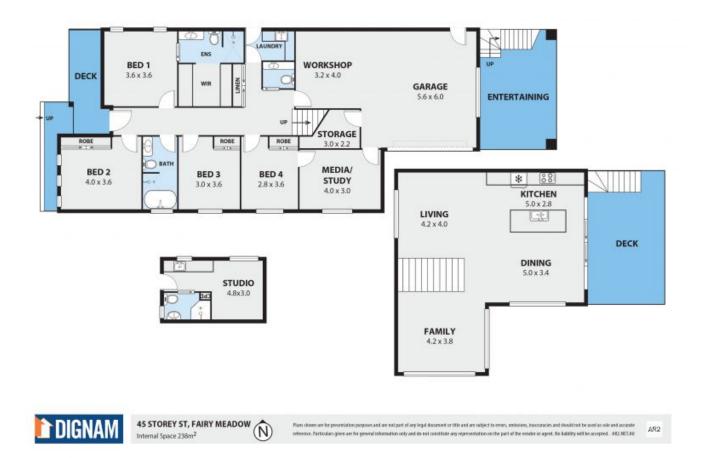

## 45 Storey Street Fairy Meadow, NSW

## LUXE FAMILY HAVEN IN EAST FAIRY MEADOW

Renovated and presenting as new, this glamourous family home lies in a coveted east Fairy Meadow location.

| Price:         | \$1,450,000  |
|----------------|--------------|
| Council Rates: | \$533.00 p/q |
| Water Rates:   | \$215.00 p/q |

## LOCATION

Perfectly positioned on the east side, this Fairy Meadow residence rests in a quiet street only footsteps to the sparkling shores of both Fairy Meadow and Towradgi Beach.

Situated in a family-friendly neighbourhood, the sprawling fields of Thomas Dalton Park lies around the corner and Towradgi Public School is a short stroll up the road.

Adam McMahon

Adam McMahon 02 4267 5377

## PROPERTY