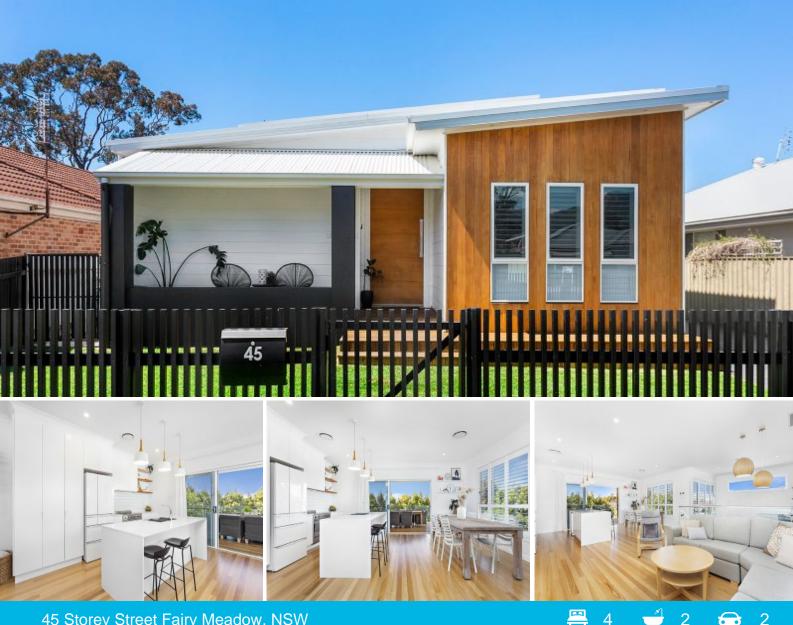

## 45 Storey Street Fairy Meadow, NSW

## LUXE FAMILY HAVEN IN EAST FAIRY MEADOW

Renovated and presenting as new, this glamourous family home lies in a coveted east Fairy Meadow location.

| Price:         | \$1,450,000  |
|----------------|--------------|
| Council Rates: | \$533.00 p/q |
| Water Rates:   | \$215.00 p/q |

## LOCATION

Perfectly positioned on the east side, this Fairy Meadow residence rests in a quiet street only footsteps to the sparkling shores of both Fairy Meadow and Towradgi Beach.

Situated in a family-friendly neighbourhood, the sprawling fields of Thomas Dalton Park lies around the corner and Towradgi Public School is a short stroll up the road.