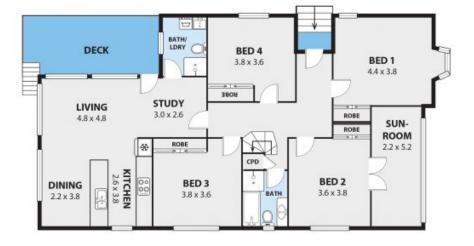

24 ROWLAND AVENUE, WOLLONGONG Internal Space 171m<sup>2</sup>

Flass shows are for presentation purpose and are not part of any legal document or title and are subject to errors, envisions, fraccuracies and should not be used as sole and accusate reference. Particulars given are for general information only and do not constitute any representation on the part of the vendor or agent. No kalabity will be accepted. AID AVILTAD