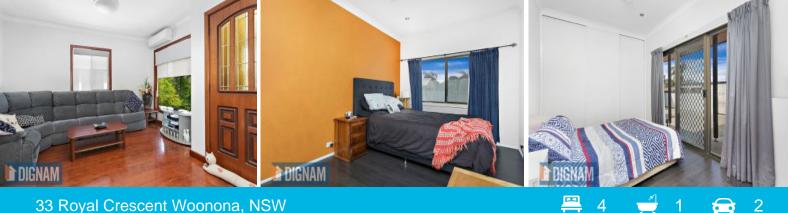

Features include:

- Four good sized bedrooms, three of which are equipped with built-in robes
- Multiple living areas are thoughtfully laid out and include a living room, dining room and separate and rumpus area
- Neat and tidy kitchen brimming with ample storage
- Solar panels, striking timber flooring throughout, ceiling fans and split system air-conditioning in the lounge
- Central family bathroom featuring a shower, bath, his and hers sink, and a separate toilet.
- Inviting inground pool
- Tranquil garden paradise with plenty of lawn

 Price:
 \$700 pw

 Available Date:
 2020-11-17

Sue English

33 ROYAL CRES, WOONONA

Rans shows are for presentation purposes and are not part of any legal document or title and are subject to errors, antivism, instantations and should not be need as sole and accounting inference. Particulars gives are for present information only and to not constitute any representation on the part of the sendor or agent. As fadding will be accepted. AR2.NETAB