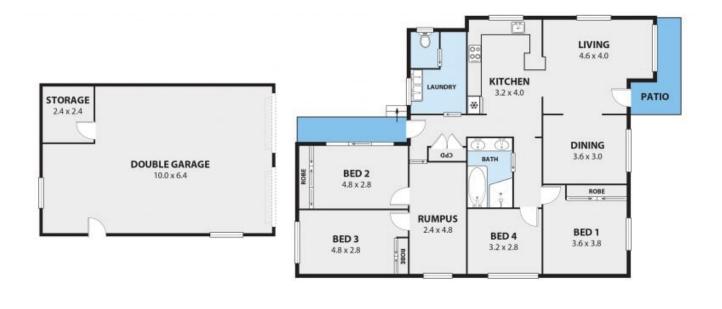

Features include:

- Four good sized bedrooms, three of which are equipped with built-in robes
- Multiple living areas are thoughtfully laid out and include a living room, dining room and separate and rumpus area
- Neat and tidy kitchen brimming with ample storage
- Solar panels, striking timber flooring throughout, ceiling fans and split system air-conditioning in the lounge
- Central family bathroom featuring a shower, bath, his and hers sink, and a separate toilet.
- Inviting inground pool
- Tranquil garden paradise with plenty of lawn